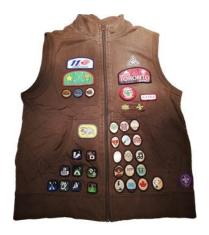

Standard for Placement of Crests and Insignia.
Only Those Shown Insignia Are Allowed On Our Uniform.

## Uniform Insignia Placement Beaver Scout