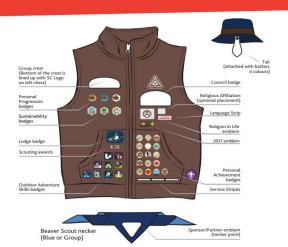

Standard for Placement of Crests and Insignia.
Only Those Shown Insignia Are Allowed On Our Uniform.

## Uniform Insignia Placement Beaver Scout